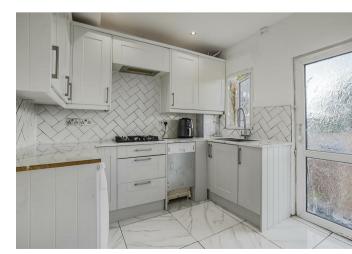

#### Kitchen

7.6 by 9 (2.13m.1.83m by 2.74m)

## Dining Room

10.3 by12.2 (3.05m.0.91m by3.66m.0.61m)