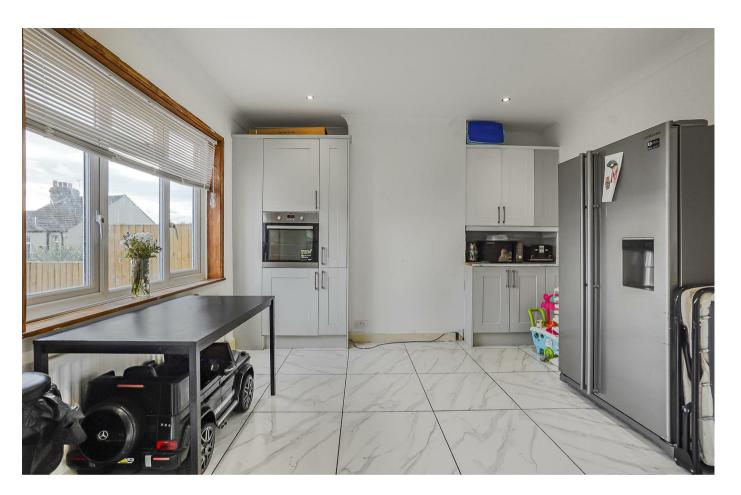

#### Kitchen

7.6 by 9 (2.13m.1.83m by 2.74m)

## Dining Room

10.3 by12.2 (3.05m.0.91m by3.66m.0.61m)