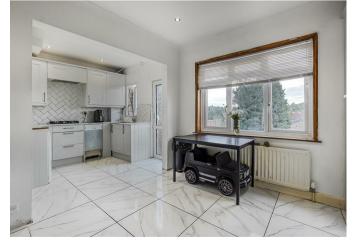

#### Kitchen

7.6 by 9 (2.13m.1.83m by 2.74m)

## Dining Room

10.3 by12.2 (3.05m.0.91m by3.66m.0.61m)