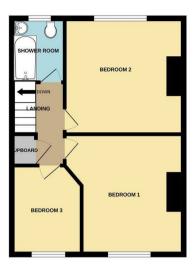

### Master Bedroom

12.5 by 12.1 (3.66m.1.52m by 3.66m.0.30m)

### Bedroom Two

12.4 by 12.3 (3.66m.1.22m by 3.66m.0.91m)

#### **Bedroom Three**

7.4 by 9.3 (2.13m.1.22m by 2.74m.0.91m)

## Family Bathroom

5.5 by 6.7 (1.52m.1.52m by 1.83m.2.13m)

18 - 20 High Street Gillingham Kent ME7 1BB

01634 570057

www.crrealestate.co.uk twitter.com/CRRealEstateUK facebook.com/CRRealEstateUK

CR Real Estate endeavour to maintain accurate depictions of properties in Virtual Tours, Floor Plans and descriptions, however, these are intended only as a guide and purchasers must satisfy themselves by personal inspection.