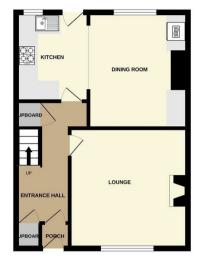

#### **Entrance Hall**

## Lounge

12'3" by 12'2"

#### Kitchen

7.6 by 9 (2.13m.1.83m by 2.74m)

## Dining Room

10.3 by12.2 (3.05m.0.91m by3.66m.0.61m)